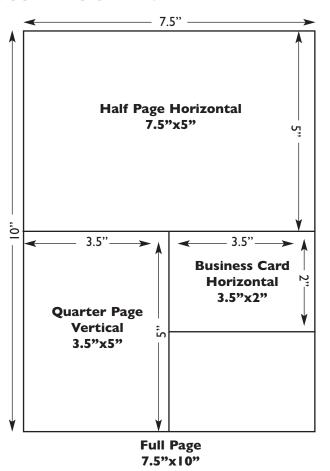

#### **PRICES & IMAGE DIMENSIONS**

| Please check below:                    |
|----------------------------------------|
| ☐ President's Club - Back Cover\$1,500 |
| □ Sponsor Level\$1,000                 |
| ☐ Full Page (7.5"x10")                 |
| ☐ Half Page (7.5"x5") \$275            |
| ☐ Quarter Page (3.5"x5") \$150         |
| ☐ Business Card (3.5"x2") \$100        |

### **SAMPLE ADS** (not actual size)

Full Page 7.5"x10"

Half Page Horizontal 7.5"x5"

Business Card Horizontal 3.5"x2"

Quarter Page Vertical 3.5"x5"